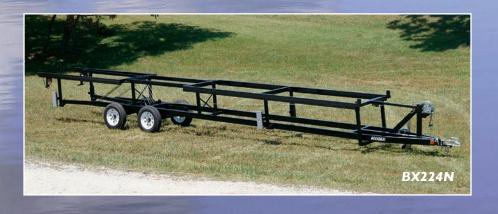

Our BX Series of trailers offers extra strength for hauling larger pontoon boats.

Our **BX Series** of trailers are just as maneuverable as our tubulars, but with rectangular steel frames that offer extra strength for the larger pontoon models. Now pontoons with large outboard motors and extra accessories can be trailered anywhere—thanks to the Hoosier BX.

The BX is designed to carry most 20 to 30 foot pontoons. In addition, three axle configurations are offered with capacities ranging from 2,000 to 5,000 pounds. This, combined with Hoosier's adjustable load-equalizing torsion axle, gives the BX unmatched road stability.

Other features include: frame stanchions that are bushed for strength and longevity, tie-down loops, automatic brake winch, adjustable latch with pins, tail light cage, and 5.30 x 12 inch "D" range tires. In addition, electric winch, hydraulic lift system, surge brakes, I.O. kit and a durable galvanized finish are offered as options.