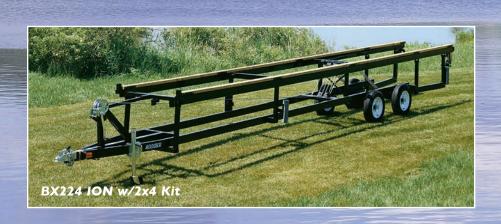

Our BX Series of trailers offers extra strength for hauling larger pontoon boats.

Our **BX Series** of trailers are just as maneuverable as our tubulars, but with rectangular steel frames that offer extra strength for the larger pontoon models. Now pontoons with large outboard motors and extra accessories can be trailered anywhere—thanks to the Hoosier BX.

The BX is designed to carry most 20 to 30 foot pontoons. In addition, three axle configurations are offered with capacities ranging from 2,000 to 5,000 pounds. This, combined with Hoosier's adjustable load-equalizing torsion axle, gives the BX unmatched road stability.

Other features include: frame stanchions that are bushed for strength and longevity, tie-down loops, automatic brake winch, adjustable latch with pins, tail light cage, and 5.30 x 12 inch "D" range tires. In addition, electric winch, hydraulic lift system, surge brakes, I.O. kit and a durable galvanized finish are offered as options.