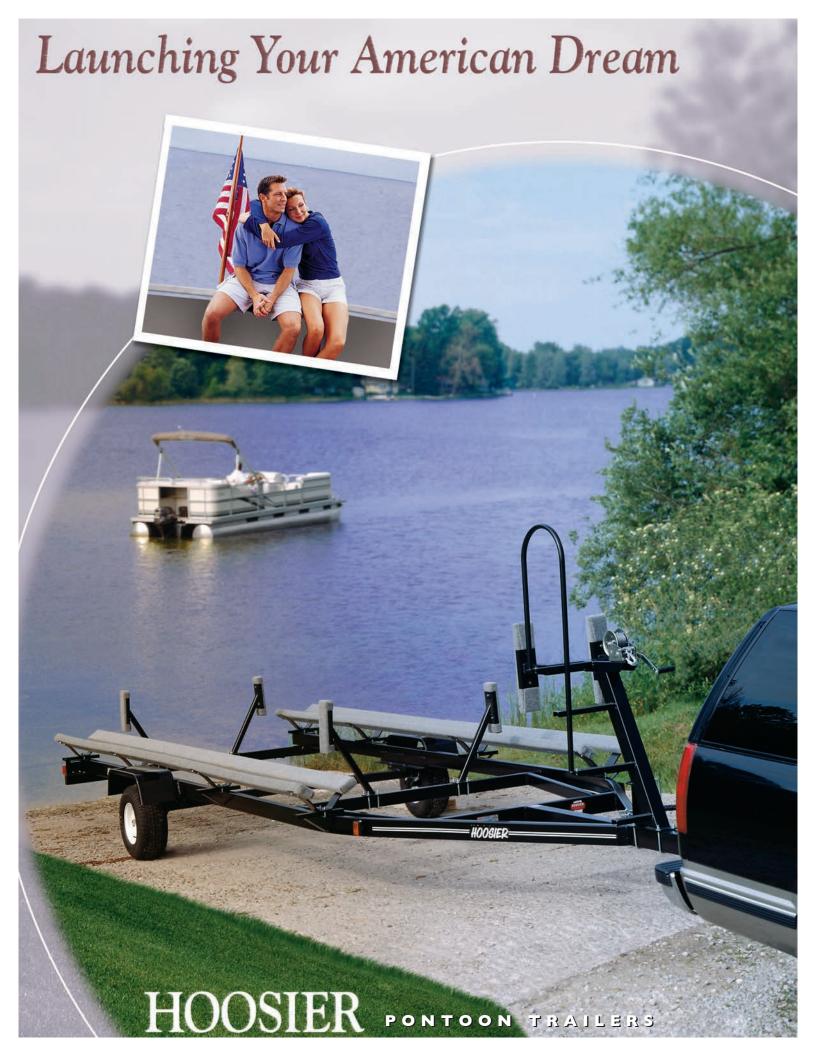

Our BX Series of trailers offers extra strength for hauling larger pontoon boats.

Our **BX Series** of trailers are just as maneuverable as our tubulars, but with rectangular steel frames that offer extra strength for the larger pontoon models. Now pontoons with large outboard motors and extra accessories can be trailered anywhere—thanks to the Hoosier BX.

The BX is designed to carry most 20 to 30 foot pontoons. In addition, three axle configurations are offered with capacities ranging from 2,000 to 5,000 pounds. This, combined with Hoosier's adjustable load-equalizing torsion axle, gives the BX unmatched road stability.

Other features include: frame stanchions that are bushed for strength and longevity, tie-down loops, automatic brake winch, adjustable latch with pins, tail light cage, and 5.30 x 12 inch "D" range tires. In addition, electric winch, hydraulic lift system, surge brakes, I.O. kit and a durable galvanized finish are offered as options.

The BX Series: strength, versatility and road stability all in one package