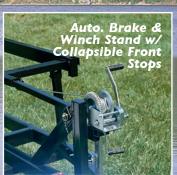

Other features include: frame stanchions that are bushed for strength and longevity, tie-down loops, automatic brake winch, adjustable latch with pins, tail light cage, and 5.30 x 12 inch "D" range tires. In addition, electric winch, hydraulic lift system, surge brakes, I.O. kit and a durable galvanized finish are offered as options.