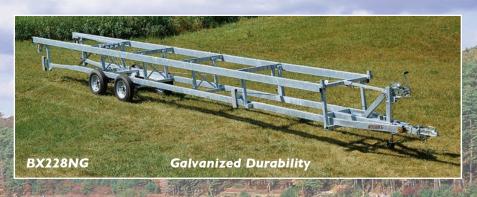

Our BX Series of trailers offers extra strength for hauling larger pontoon boats.

Our **BX Series** of trailers are just as maneuverable as our tubulars, but with rectangular steel frames that offer extra strength for the larger pontoon models. Now pontoons with large outboard motors and extra accessories can be trailered anywhere—thanks to the Hoosier BX.

The BX is designed to carry most 20 to 30 foot pontoons. In addition, three axle configurations are offered with capacities ranging from 2,000 to 5,000 pounds. This, combined with Hoosier's adjustable load-equalizing torsion axle, gives the BX unmatched road stability.

Other features include: frame stanchions that are bushed for strength and longevity, tie-down loops, automatic brake winch, adjustable latch with pins, tail light cage, and 5.30 x 12 inch "D" range tires. In addition, electric winch, hydraulic lift system, surge brakes, I.O. kit and a durable galvanized finish are offered as options.