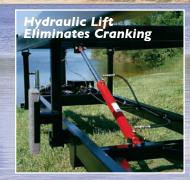

Other features include: frame stanchions that are bushed for strength and longevity, tie-down loops, automatic brake winch, adjustable latch with pins, tail light cage, and 5.30 x 12 inch "D" range tires. In addition, electric winch, hydraulic lift system, surge brakes, I.O. kit and a durable galvanized finish are offered as options.