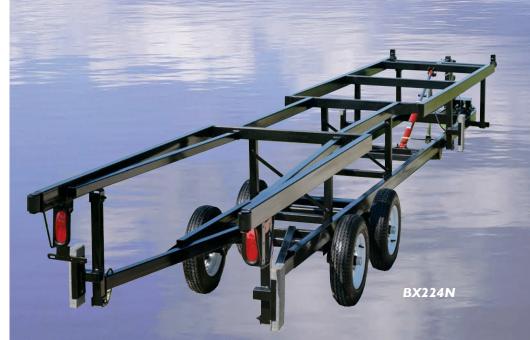

Our BX Series of trailers offers extra strength for hauling larger pontoon boats.

Our **BX Series** of trailers are just as maneuverable as our tubulars, but with rectangular steel frames that offer extra strength for the larger pontoon models. Now pontoons with large outboard motors and extra accessories can be trailered anywhere—thanks to the Hoosier BX.

The BX is designed to carry most 20 to 30 foot pontoons. In addition, three axle configurations are offered with capacities ranging from 2,000 to 5,000 pounds. This, combined with Hoosier's adjustable load-equalizing torsion axle, gives the BX unmatched road stability.

The BX Series: strength, versatility and road stability all in one package