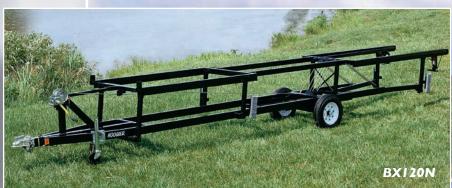

Our BX Series of trailers offers extra strength for hauling larger pontoon boats.

Our **BX Series** of trailers are just as maneuverable as our tubulars, but with rectangular steel frames that offer extra strength for the larger pontoon models. Now pontoons with large outboard motors and extra accessories can be trailered anywhere—thanks to the Hoosier BX.

The BX is designed to carry most 20 to 30 foot pontoons. In addition, three axle configurations are offered with capacities ranging from 2,000 to 5,000 pounds. This, combined with Hoosier's adjustable load-equalizing torsion axle, gives the BX unmatched road stability.

Other features include: frame stanchions that are bushed for strength and longevity, tie-down loops, automatic brake winch, adjustable latch with pins, tail light cage, and 5.30 x 12 inch "D" range tires. In addition, electric winch, hydraulic lift system, surge brakes, I.O. kit and a durable galvanized finish are offered as options.